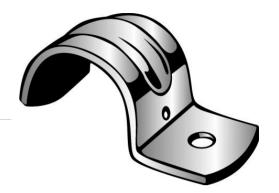

## MEDIUM JIFFY CLIP

UPC: 784610561655

UNSPSC: 31162310

Commodity: Mounting straps

Country of Origin:

**USA** 

One-hole straps are used to secure conduit, cable, tubing,pipe, etc. to mounting surface.

## **Product Attributes**

Brand Name Minerallac Company
Sub Brand Minerallac Traditional

Type 1-Hole Strap
Application Electrical Conduit

Special Features Snap-on design for ease of installation.

Standard UL #9N38
Material Steel
Finish Zinc plated

Mounting Holes 1

Mounting Component, Wood, Steel, Concrete

Mounting Holes O.C. 5/16" IN

Number Of Holes

Size 1.65" x 1.00" x 2.90"

Color Silver Width 1.00" Length 2.90" Height 1.65" Trade Size 1-1/4" Thickness 0.090" Cable Size 1-1/4" EMT. Construction Stamped